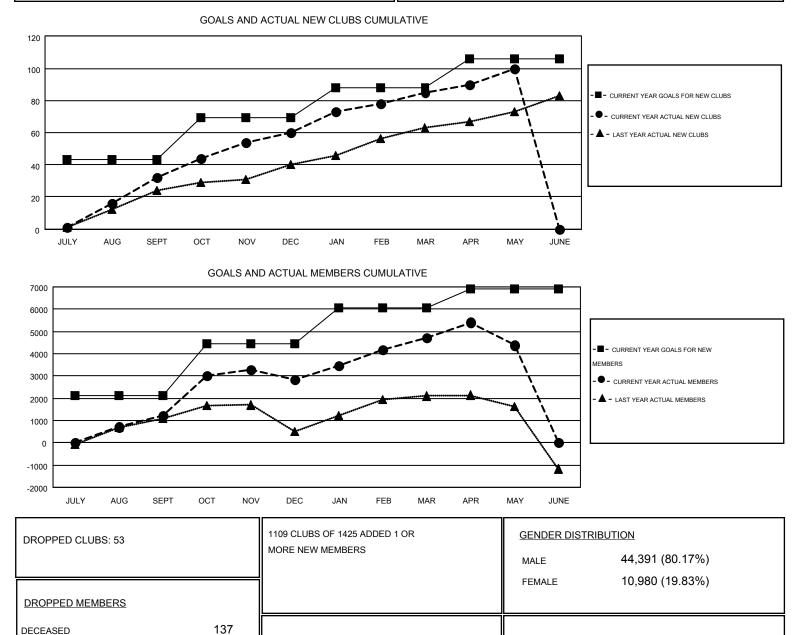

#### **ER GURUNATHAN** GMT

| GM <sup>-</sup> | Г СА | 6 |
|-----------------|------|---|
| ····            |      | ~ |

| Clubs                 |                  |           |                  | Members               |               |                    |                                        |                    |                  |
|-----------------------|------------------|-----------|------------------|-----------------------|---------------|--------------------|----------------------------------------|--------------------|------------------|
| RESULTS FOR 2014-2015 |                  |           |                  | RESULTS FOR 2014-2015 |               |                    |                                        |                    |                  |
| QUARTER               | NEW CLUB<br>GOAL | NEW CLUBS | DROPPED<br>CLUBS | NET<br>GAIN/LOSS      | QUARTER       | NEW MEMBER<br>GOAL | CHARTER AND<br>NEW<br>MEMBERS<br>ADDED | DROPPED<br>MEMBERS | NET<br>GAIN/LOSS |
| JULY/AUG/SEPT         | 43               | 32        | 7                | 25                    | JULY/AUG/SEPT | 2,125              | 3,055                                  | 1,814              | 1,241            |
| OCT/NOV/DEC           | 26               | 28        | 27               | 1                     | OCT/NOV/DEC   | 2,315              | 3,198                                  | 1,594              | 1,604            |
| JAN/FEB/MAR           | 19               | 25        | 16               | 9                     | JAN/FEB/MAR   | 1,635              | 2,868                                  | 1,007              | 1,861            |
| APR/MAY/JUNE          | 18               | 15        | 3                | 12                    | APR/MAY/JUNE  | 850                | 1,972                                  | 2,297              | -325             |